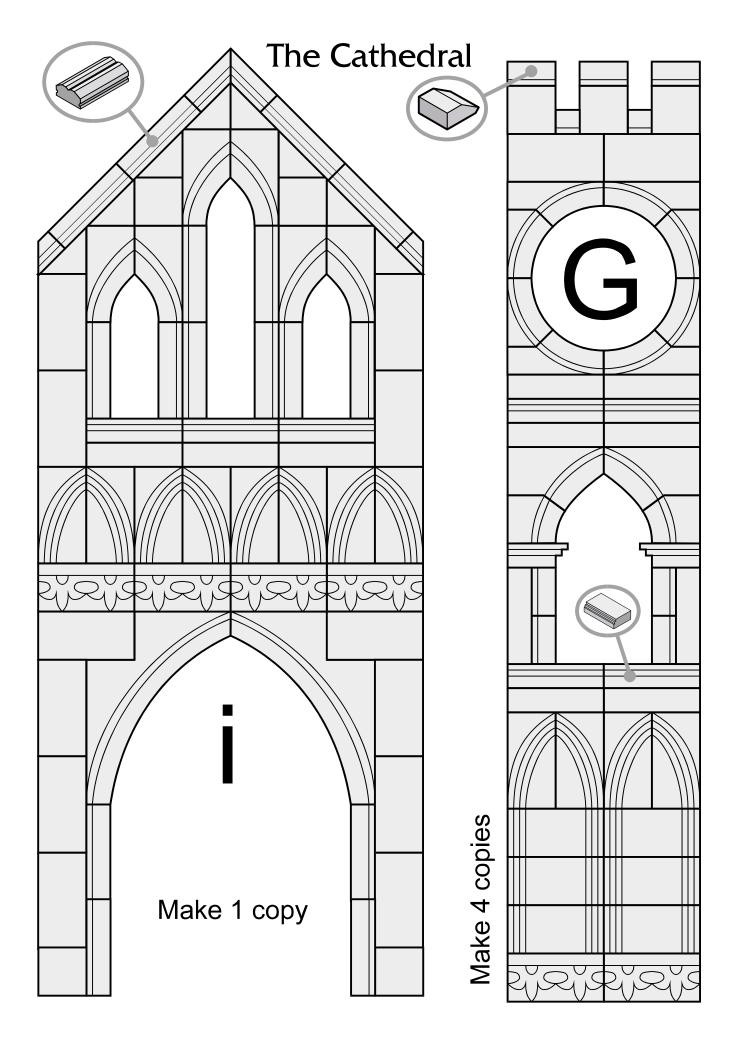

## **Cathedral Parts List**

For ease of use, the **curved arches are drawn in a flat view** and actual size for easy matching. Many of the same pieces appear on more than one mold

Connect Floorplan