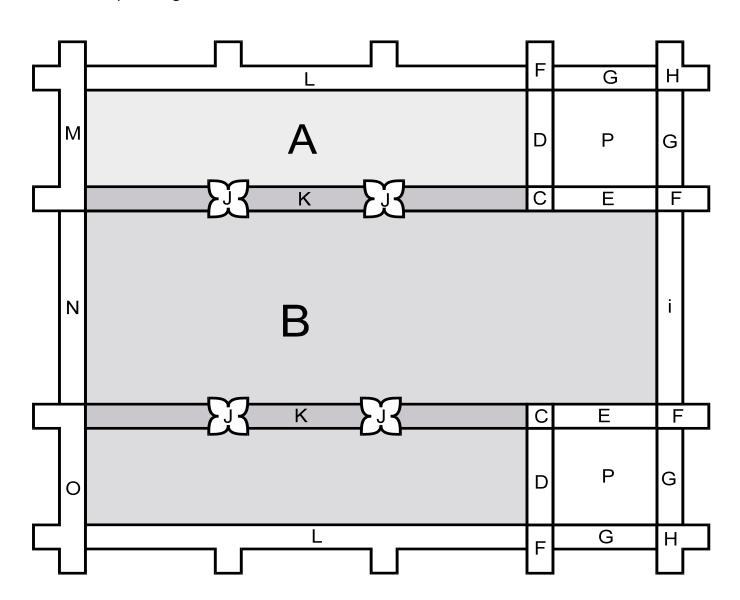

Each piece of the cathedral is identified with a letter. Below is a floor plan showing where each of these lettered pieces go.