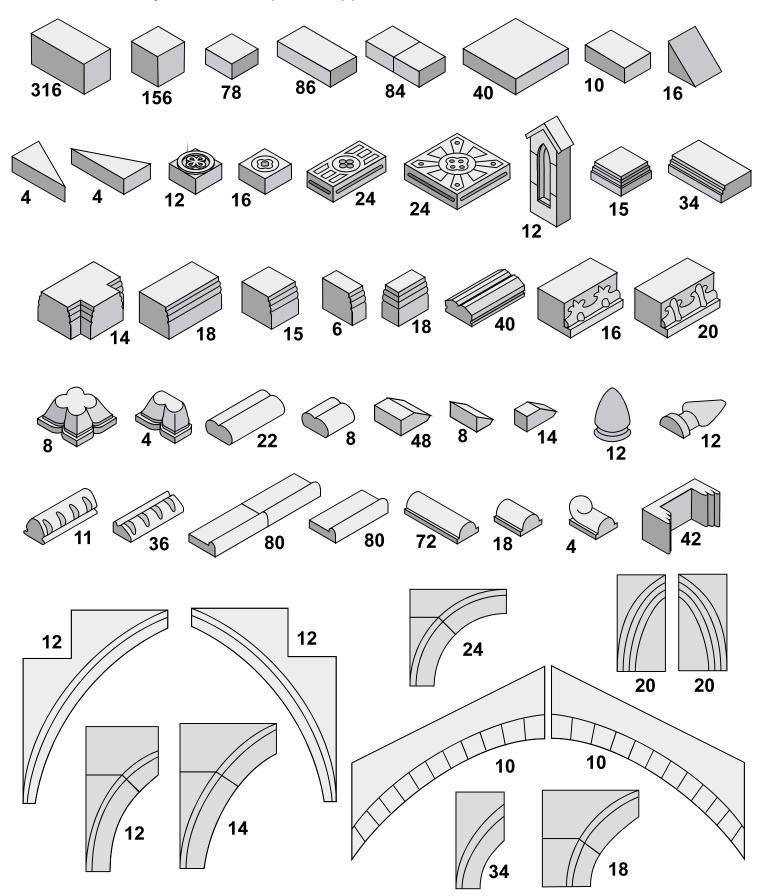

## **Cathedral Parts List**

For ease of use, the **curved arches are drawn in a flat view** and actual size for easy matching. Many of the same pieces appear on more than one mold

Connect Floorplan