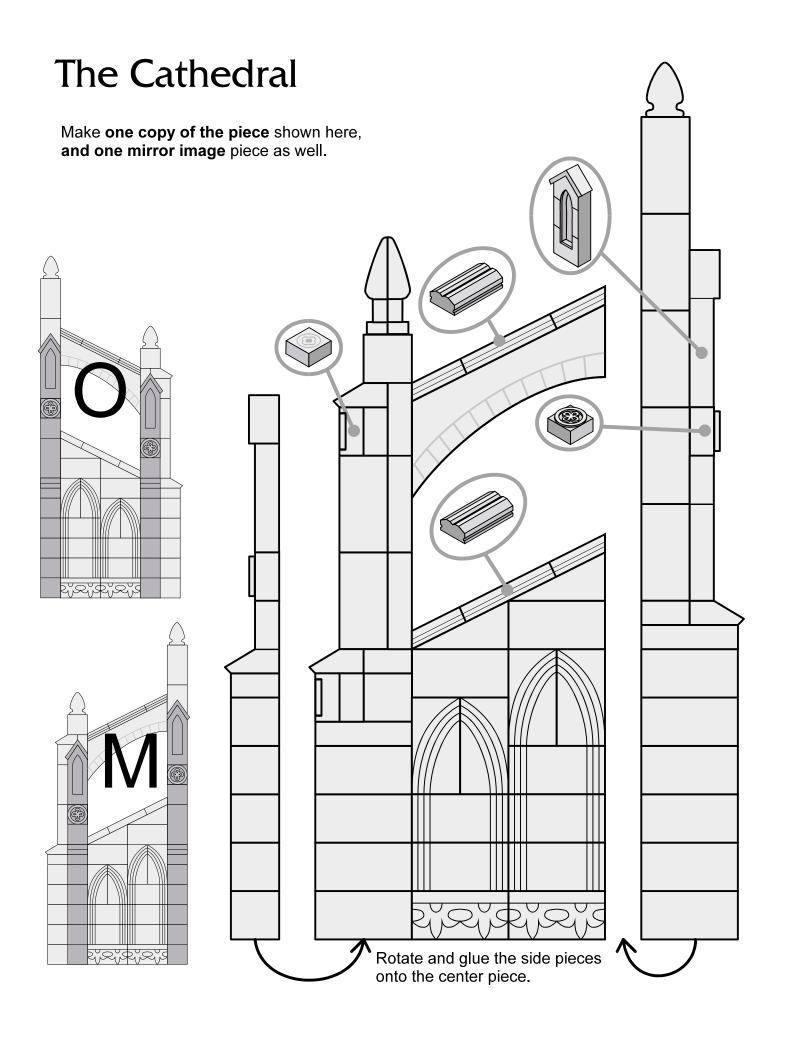

## **Cathedral Parts List**

For ease of use, the **curved arches are drawn in a flat view** and actual size for easy matching. Many of the same pieces appear on more than one mold

Connect Floorplan