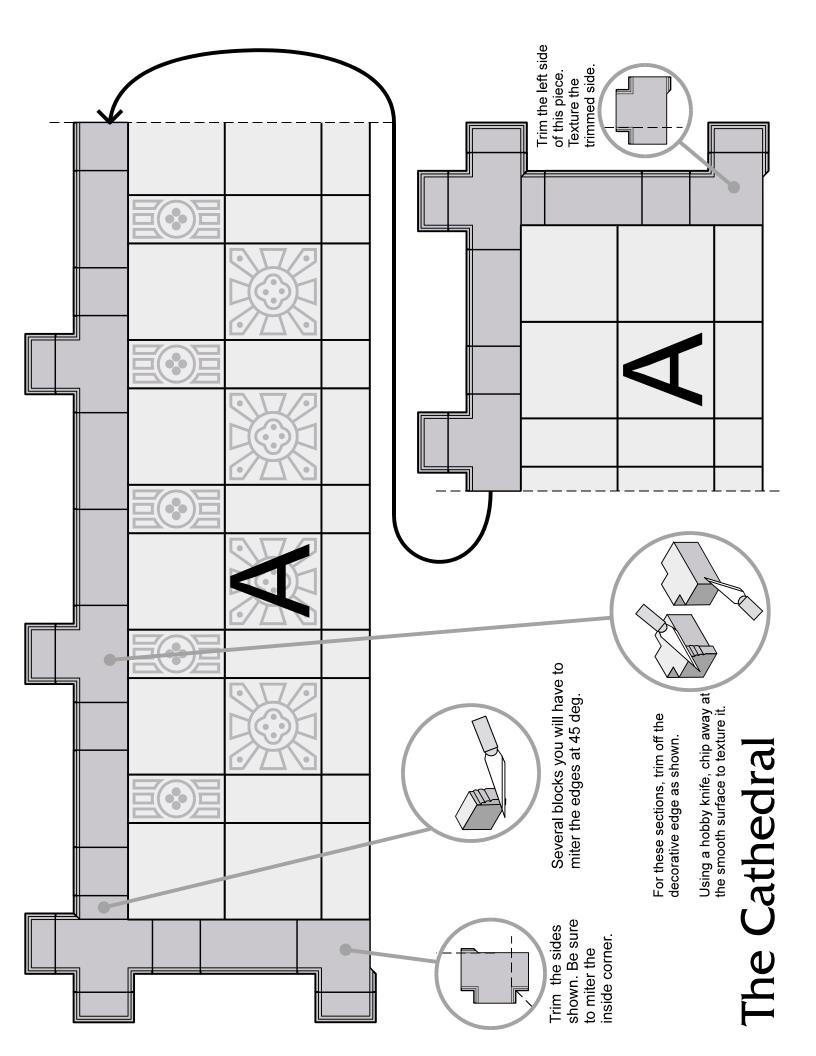

Each piece of the cathedral is identified with a letter. Below is a floor plan showing where each of these lettered pieces go.