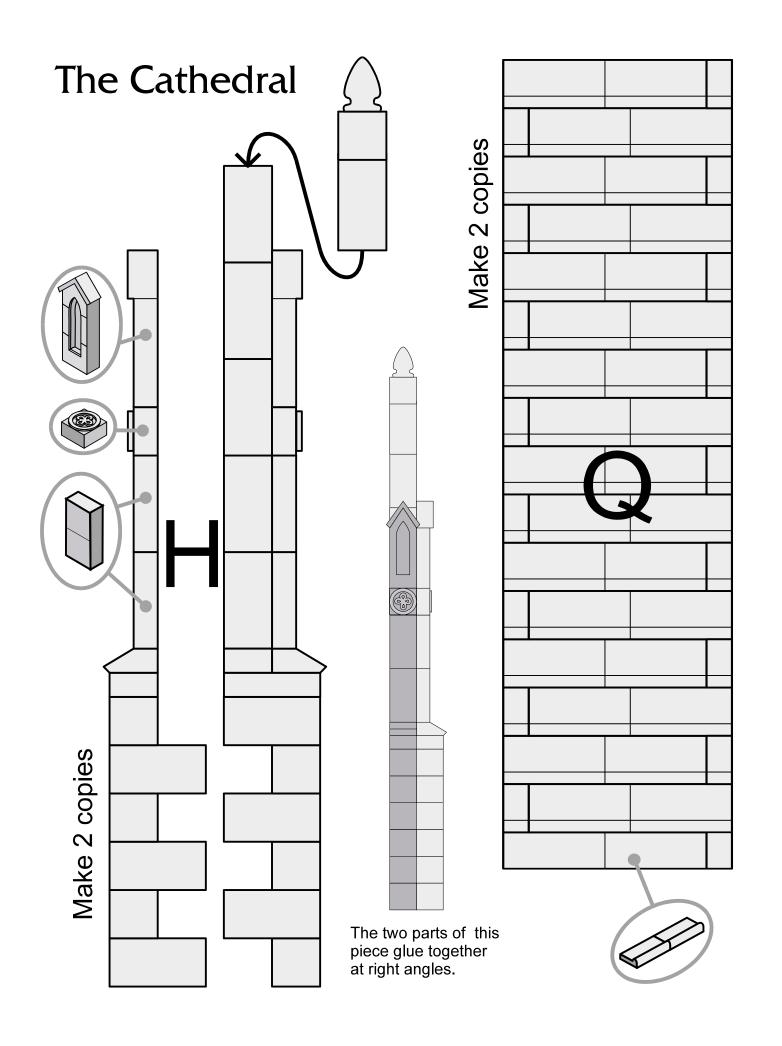

## **Cathedral Parts List**

For ease of use, the **curved arches are drawn in a flat view** and actual size for easy matching. Many of the same pieces appear on more than one mold

Connect Floorplan