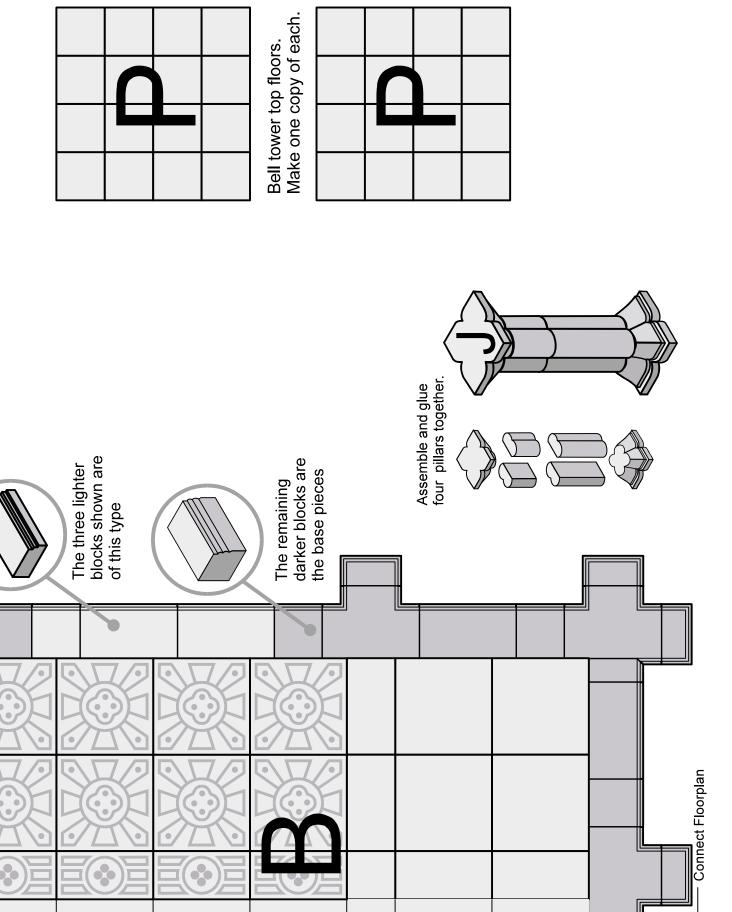

Each piece of the cathedral is identified with a letter. Below is a floor plan showing where each of these lettered pieces go.

## **Cathedral Parts List**

For ease of use, the **curved arches are drawn in a flat view** and actual size for easy matching. Many of the same pieces appear on more than one mold

Connect Floorplan