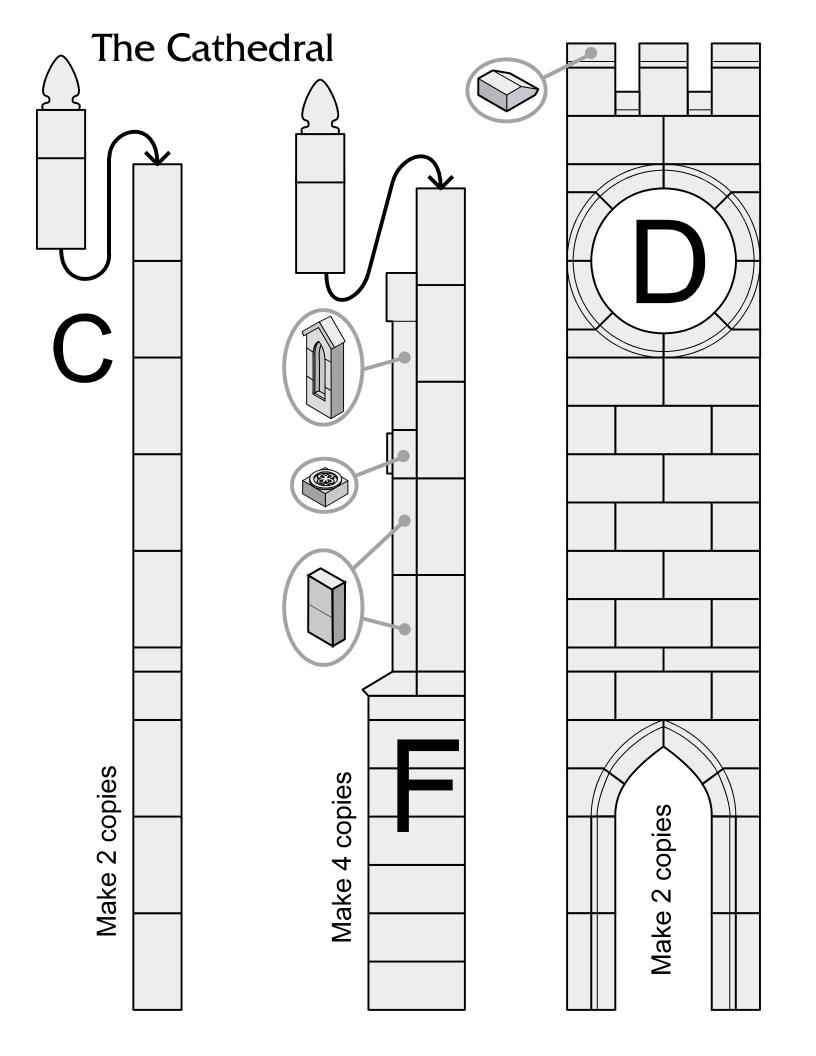

## **Cathedral Parts List**

For ease of use, the **curved arches are drawn in a flat view** and actual size for easy matching. Many of the same pieces appear on more than one mold

Connect Floorplan