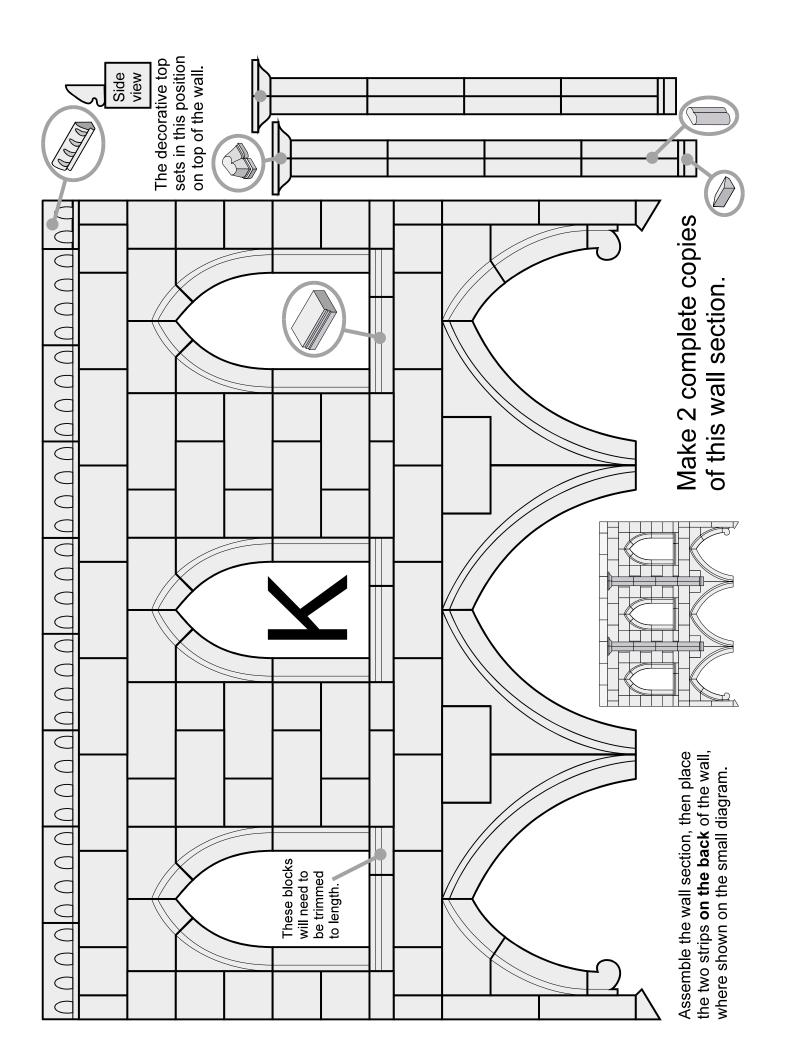

## **Cathedral Parts List**

For ease of use, the **curved arches are drawn in a flat view** and actual size for easy matching. Many of the same pieces appear on more than one mold

Connect Floorplan