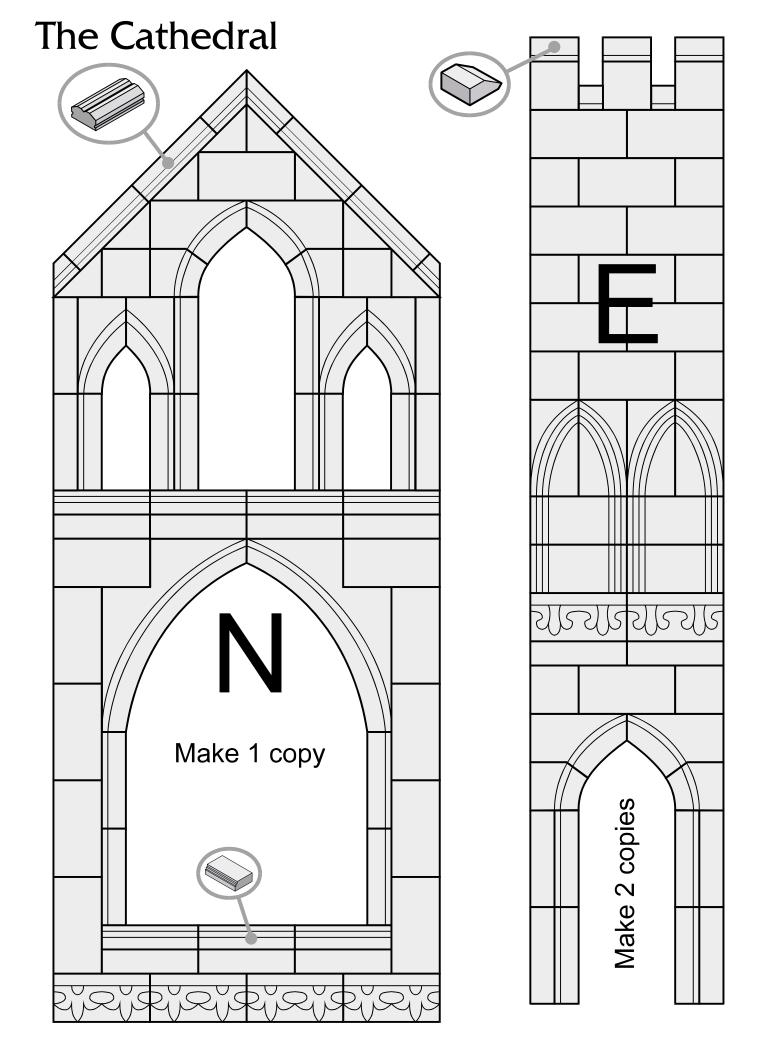

## **Cathedral Parts List**

For ease of use, the **curved arches are drawn in a flat view** and actual size for easy matching. Many of the same pieces appear on more than one mold

Connect Floorplan