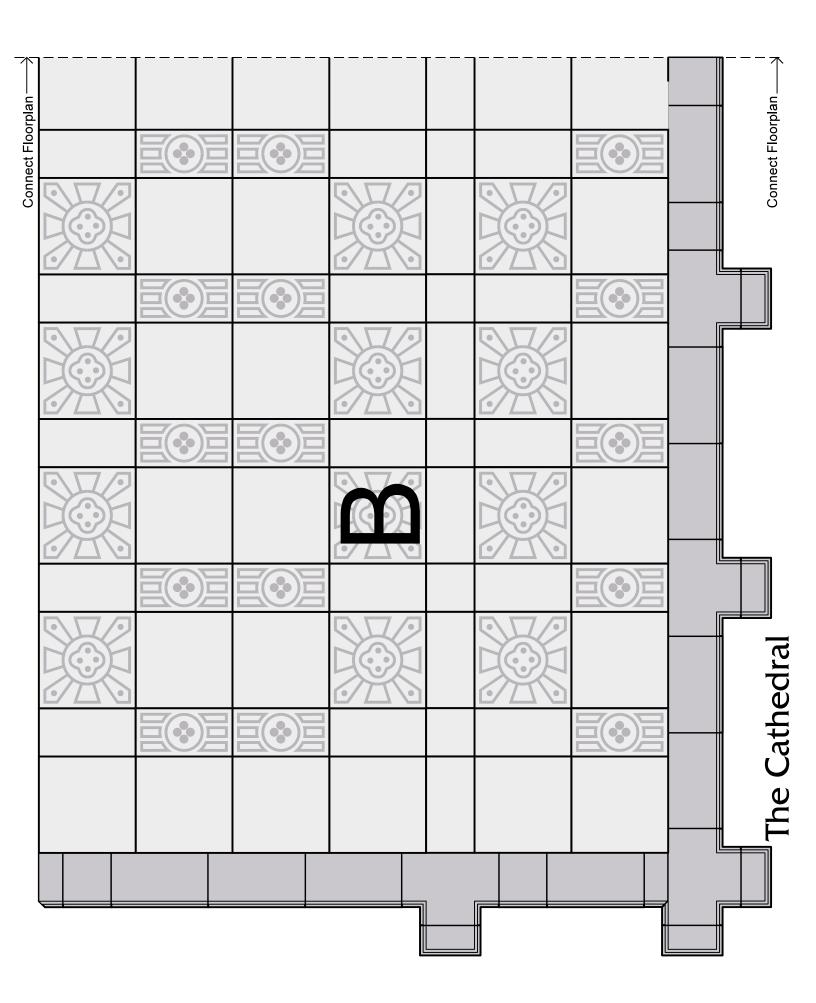

Each piece of the cathedral is identified with a letter. Below is a floor plan showing where each of these lettered pieces go.