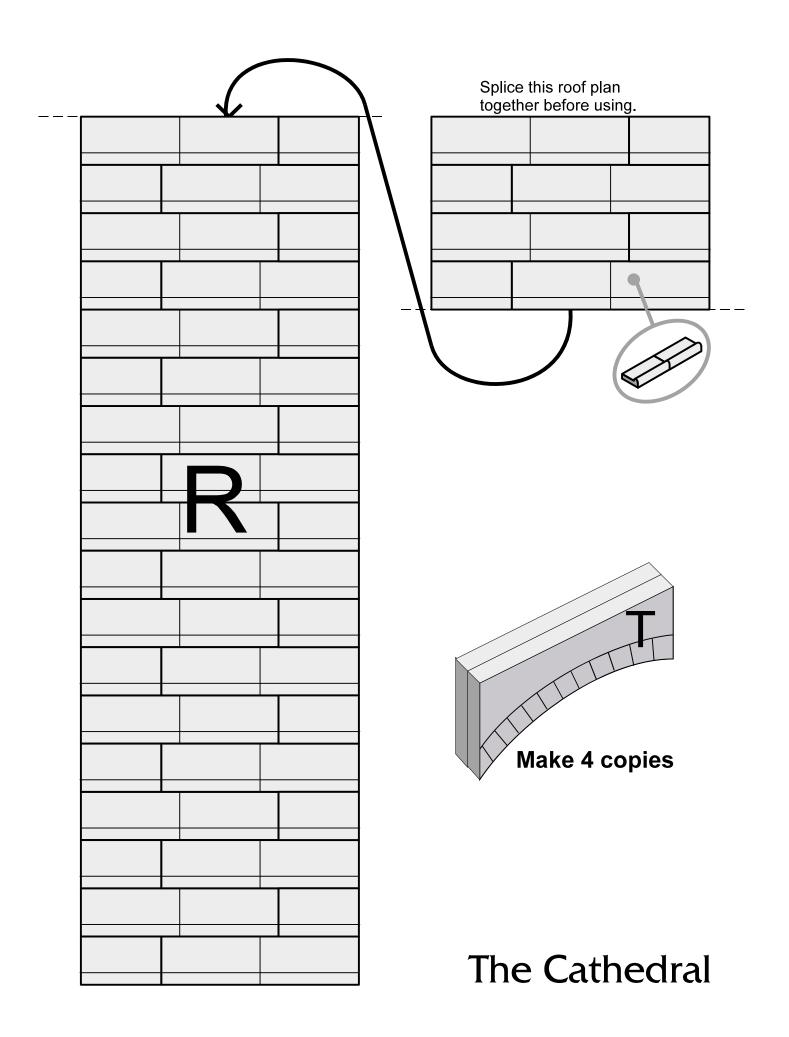

Each piece of the cathedral is identified with a letter. Below is a floor plan showing where each of these lettered pieces go.

## **Cathedral Parts List**

For ease of use, the **curved arches are drawn in a flat view** and actual size for easy matching. Many of the same pieces appear on more than one mold

Connect Floorplan