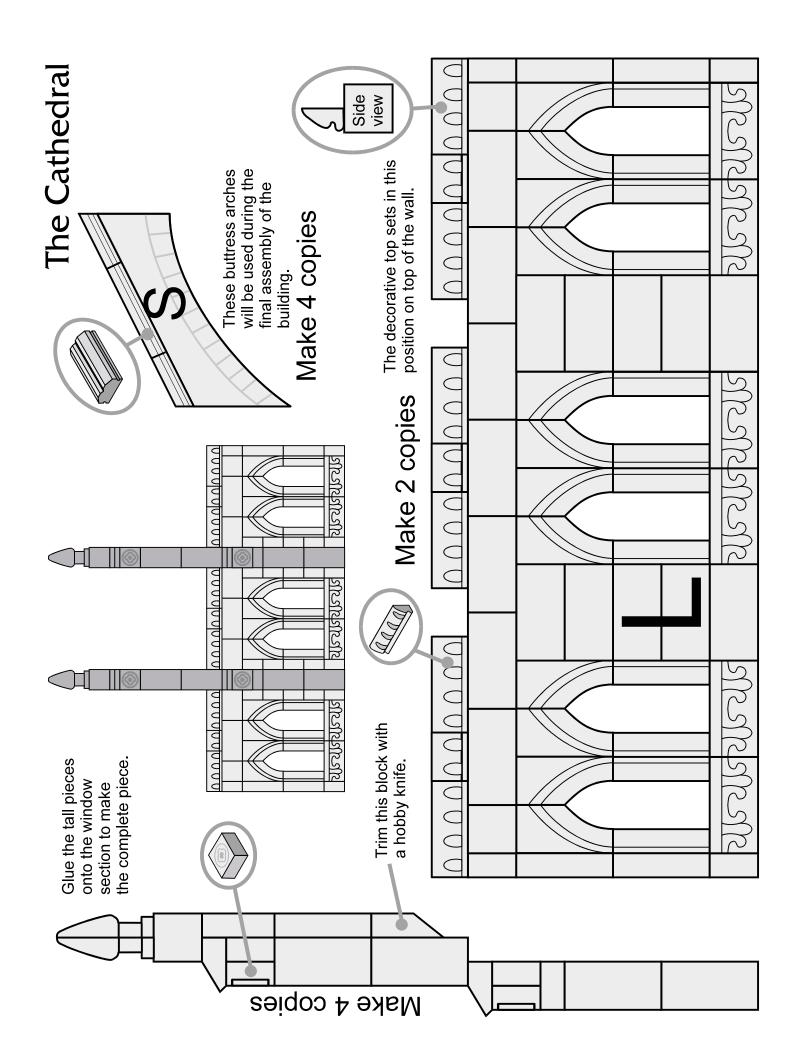

## **Cathedral Parts List**

For ease of use, the **curved arches are drawn in a flat view** and actual size for easy matching. Many of the same pieces appear on more than one mold

Connect Floorplan