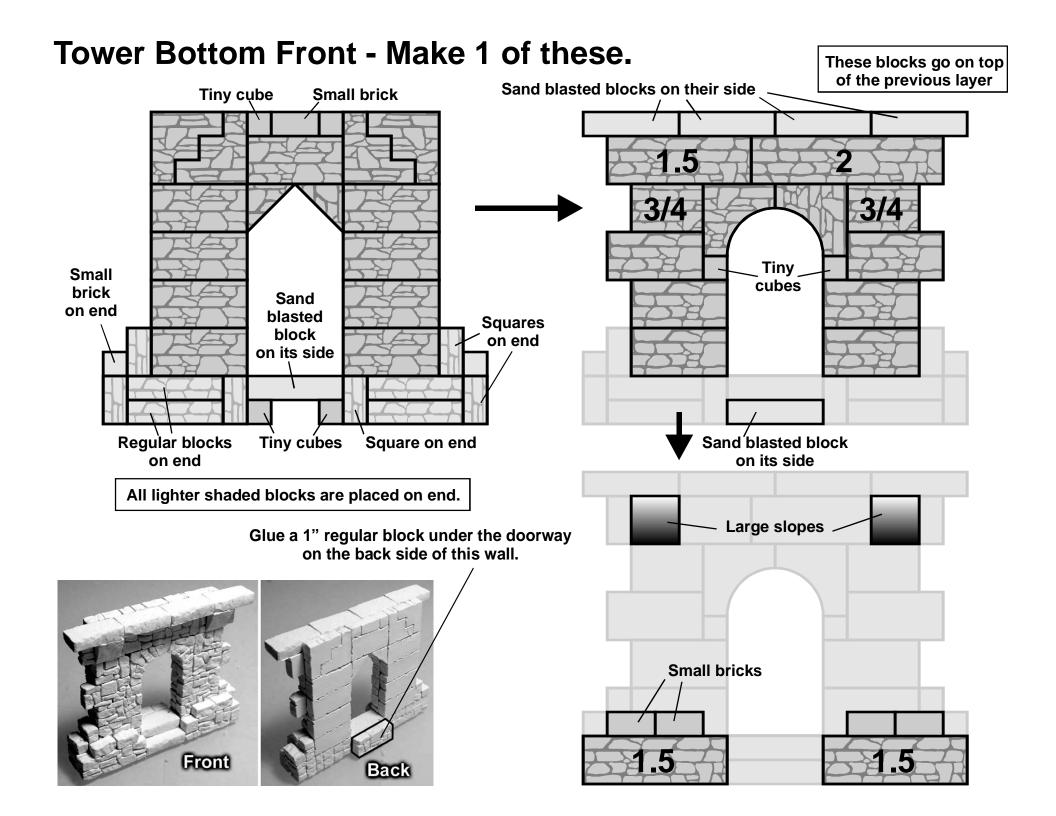

**Tower Bottom Left and Right Sides.** These blocks go on top Make 2 of these. of the previous layer Sand blasted blocks on their side 3/4 Tiny . cubes **Small** bricks **Square Square** on end on end Regular block Regular block in its side **Tiny cubes** on its side All lighter shaded blocks are placed on end. Large slopes Small bricks **Front** Back