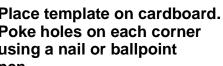

Connect dots using a pencil and ruler.

**Cut outside** using scissors.

Using a hobby knife, cut fold lines by cutting through the top layer of paper only.

**Dice Chute** 