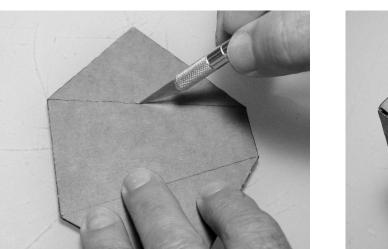

Connect dots using a pencil and ruler.

**Cut outside** using scissors.

Using a hobby knife, cut fold lines by cutting through the top layer of paper only.

**Dice Chute** 