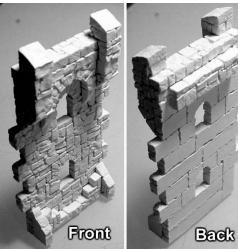

**Tower Bottom Left and Right Sides.** These blocks go on top Make 2 of these. of the previous layer Sand blasted blocks on their side 3/4 Tiny . cubes **Small** bricks **Square Square** on end on end Regular block Regular block in its side **Tiny cubes** on its side All lighter shaded blocks are placed on end. Large slopes Small bricks **Front** Back