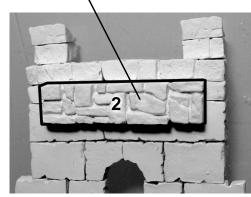

## **Tower Top Left and Right Sides.** Make 2 of these.

On top back side, glue this 2" block 1/4" down from the top centered side to side.

2 angle braces glued back to back pointing down

**Squares** 

Angle brace pointing up, scraped side on this side.