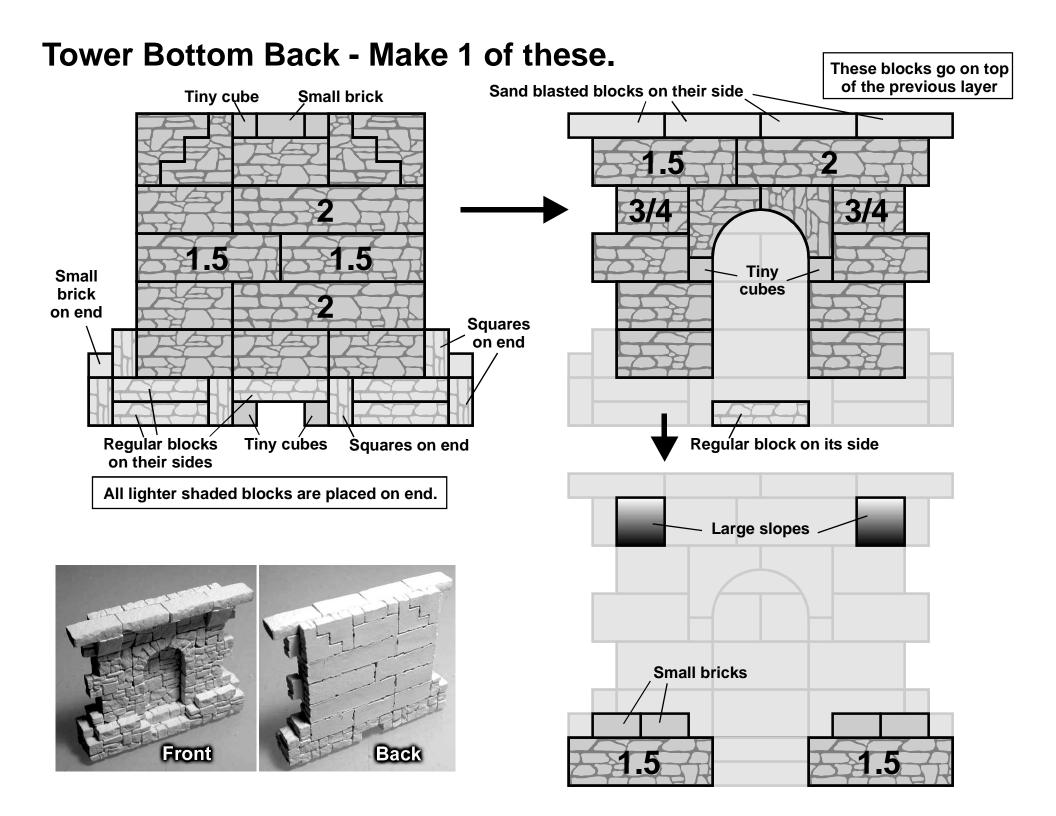

**Tower Bottom Left and Right Sides.** These blocks go on top Make 2 of these. of the previous layer Sand blasted blocks on their side 3/4 Tiny . cubes **Small** bricks **Square Square** on end on end Regular block Regular block in its side **Tiny cubes** on its side All lighter shaded blocks are placed on end. Large slopes Small bricks **Front** Back