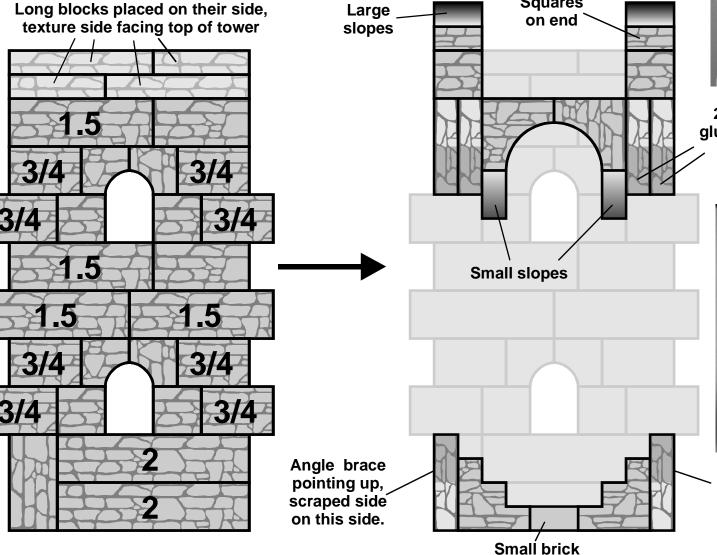

## **Tower Top Left and Right Sides.** Make 2 of these.

On top back side, glue this 2" block 1/4" down from the top centered side to side.

2 angle braces glued back to back pointing down

**Squares** 

Angle brace pointing up, scraped side on this side.

**Tower Bottom Left and Right Sides.** These blocks go on top Make 2 of these. of the previous layer Sand blasted blocks on their side 3/4 Tiny . cubes **Small** bricks **Square Square** on end on end Regular block Regular block in its side **Tiny cubes** on its side All lighter shaded blocks are placed on end. Large slopes Small bricks **Front** Back