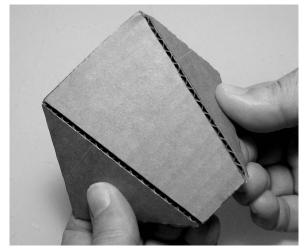

Connect dots using a pencil and ruler.

**Cut outside** using scissors.

Using a hobby knife, cut fold lines by cutting through the top layer of paper only.

**Dice Chute** 