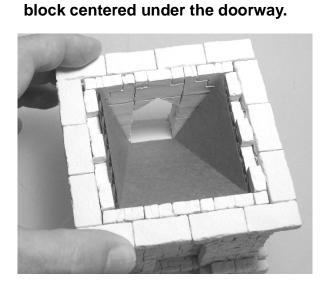

## **Tower Top Left and Right Sides.** Make 2 of these.

On top back side, glue this 2" block 1/4" down from the top centered side to side.

2 angle braces glued back to back pointing down

**Squares** 

Angle brace pointing up, scraped side on this side.